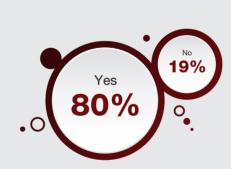

Automotive Meetings Queretaro connects OEMs and their Tier 1 & 2 suppliers with through a series of individually tailored, face-to face meetings.

**DID YOU MEET** 

THE RIGHT CONTACTS?