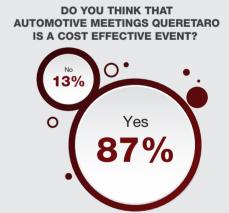

Automotive Meetings Queretaro connects OEMs and their Tier 1 & 2 suppliers with through a series of individually tailored, face-to face meetings.

**DID YOU MEET** 

THE RIGHT CONTACTS?

# PAST AUTOMAKER, OEM & TIER 1 ATTENDEES INCLUDED