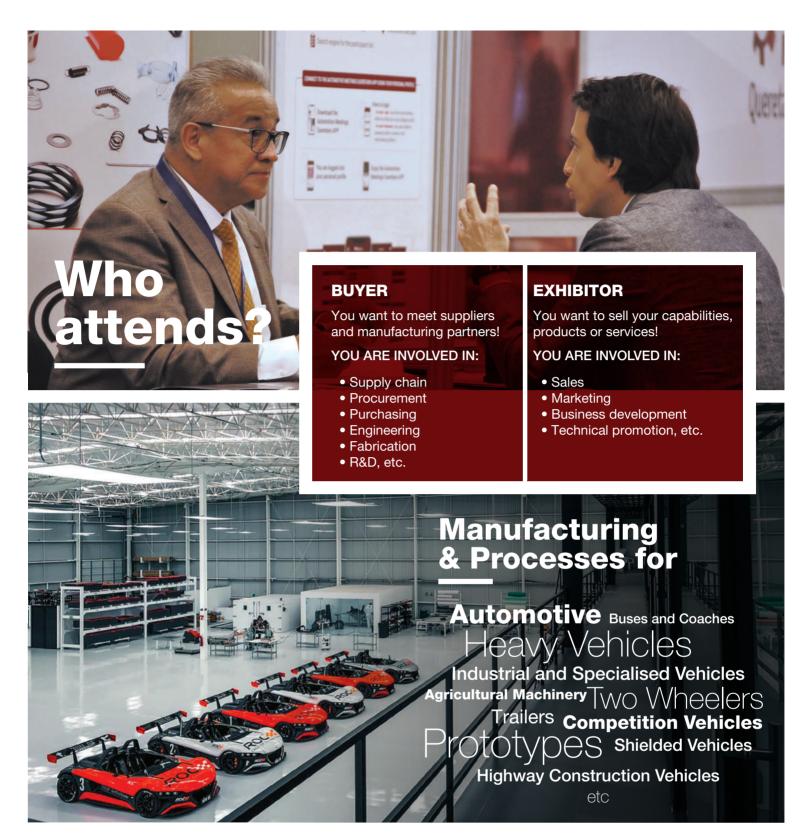

Automotive Meetings Queretaro connects OEMs and their Tier 1 & 2 suppliers with through a series of individually tailored, face-to face meetings.

**DID YOU MEET** 

THE RIGHT CONTACTS?

#### **FACE-TO-FACE MEETINGS**

abe pre-arranges meetings for the supply chain, procurement, technical teams, suppliers and contract manufacturers based on their own choices prior to the event. This is an outstanding tool to save time, meet the right people and discuss their requirements and capabilities in just 2 days